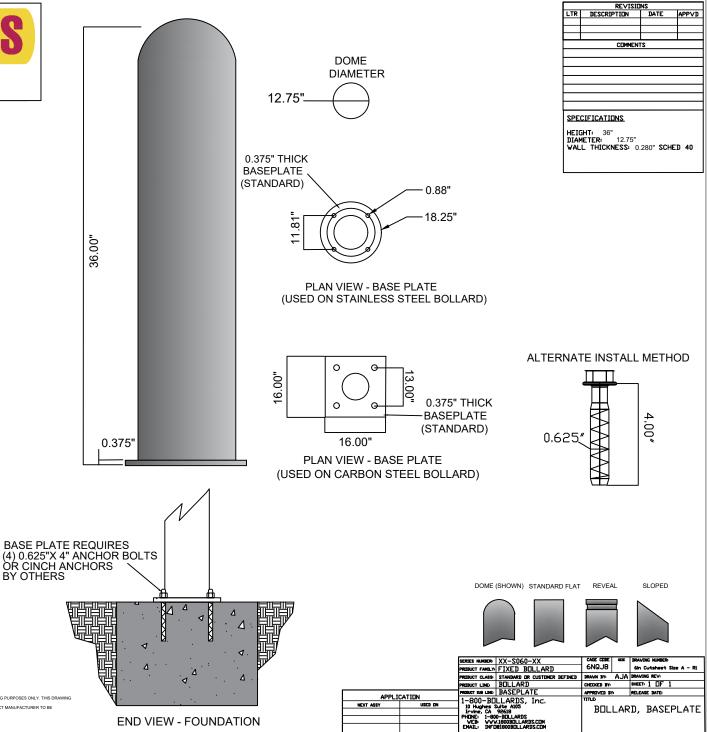

## 1-800-BOLLARDS

## The Bollard Experts





NOTES.

INSTALATION TO BE COMPLETED IN ACCORDANCE WITH MANUFACTURER'S SPECIFICATIONS.

I NOTIFICATION TO BE COMPLETED IN ACCORDANCE WITH MANUFACTURER'S SPECIFICATIONS.

I NOTIFICATION TO BE COMPLETED FOR USE BY ARCHITECTS, ENGINEERS, CONTRACTORS, CONSULTANTS AND DESIGN PROFESSIONALS FOR PLANNING PURPOSES ONLY. THIS DRAWING MAY NOT BE USED FOR CONSTRUCTION.

MAY NOT BE USED FOR CONSTRUCTION.

MAY NOT BE USED FOR CONSTRUCTION.

CONSIDERED ACCURATE:
5. CONTRACTOR'S NOTE: FOR PRODUCT AND COMPANY INFORMATION VISIT www.CADdetails.com/info AND ENTER REFERENCE NUMBER 5046-027.