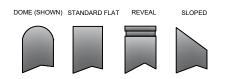

## The Bollard Experts

| SELECT DESIRED MATERIAL: (8" NOMINAL SIZE)                                                                                                                                    |
|-------------------------------------------------------------------------------------------------------------------------------------------------------------------------------|
| BSS08000 SCH 10 STAINLESS STEEL BSS08040 SCH 40 STAINLESS STEEL BSS08080 SCH 80 STAINLESS STEEL BCS08040 SCH 40 ASTM A-53 CARBON STEEL BCS08080 SCH 80 ASTM A-53 CARBON STEEL |
| ☐ SELECT DESIRED STAINLESS STEEL BOLLARD FINISH: ☐ POLISHED #4 FINISH                                                                                                         |
| ☐ AS SPECIFIED  SELECT DESIRED CARBON STEEL BOLLARD FINISH:                                                                                                                   |
| POWDER COAT RAL #                                                                                                                                                             |
| SELECT DESIRED STAINLESS STEEL BOLLARD MATERIAL:  TYPE 304                                                                                                                    |
| ☐ TYPE 316 ☐ SELECT DESIRED BOLLARD CAP STYLE: ☐ ☐ DOME (SHOWN)                                                                                                               |
| STANDARD FLAT  REVEAL  SOLOPED                                                                                                                                                |
|                                                                                                                                                                               |