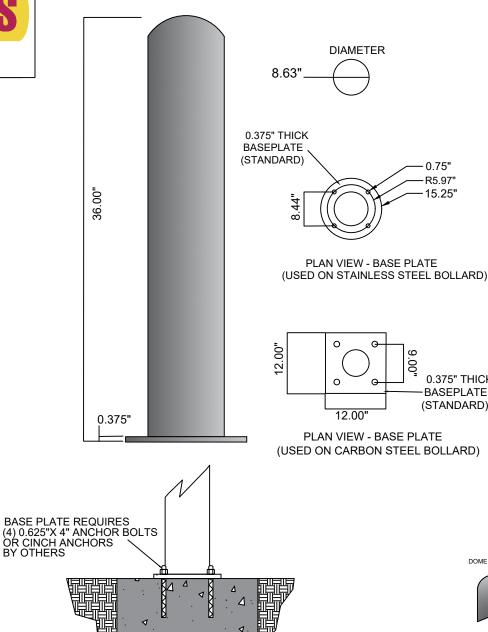

**END VIEW - FOUNDATION** 

ALTERNATE INSTALL METHOD

SERIES NUMBER: XX-S060-XX
PROBUCT FAMILY: FIXED BOLLARD 6NQJ8 DRAWN BY: AJA DRAWING REVI DOUCT CLASS STANDARD OR CUSTOMER DEFINED ODUCT LINE BOLLARD SHEET: 1 DF CHECKED BY: BASEPLATI RELEASE DATE APPLICATION 1-800-BILLARDS, Inc.
10 Hughes Suite A105
1rvine, CA 92618
PHINE: 1-800-BILLARDS
VEB VVVX1800BILLARDS.COM
EMAIL: INFDE1800BILLARDS.COM NEXT ASSY USED ON BOLLARD, BASEPLATE

0.75" R5.97"

15.25"

.00

0.375" THICK

BASEPLATE

(STANDARD)

NOTES:
INSTALLATION TO BE COMPLETED IN ACCORDANCE WITH MANUFACTURERS SPECIFICATIONS.
2 DO NOT SCALE DRAWNING.
3. THIS DRAWNING IS NOT INCIDENCE.
3. THIS DRAWNING IS NOTIFICATED FOR USE BY ARCHITECTS, ENGINEERS, CONTRACTORS, CONSULTANTS AND DESIGN PROFESSIONALS FOR PLANNING PURPOSES ONLY. THIS DRAWNING MAY NOT BE USED FOR CONSTRUCTION.