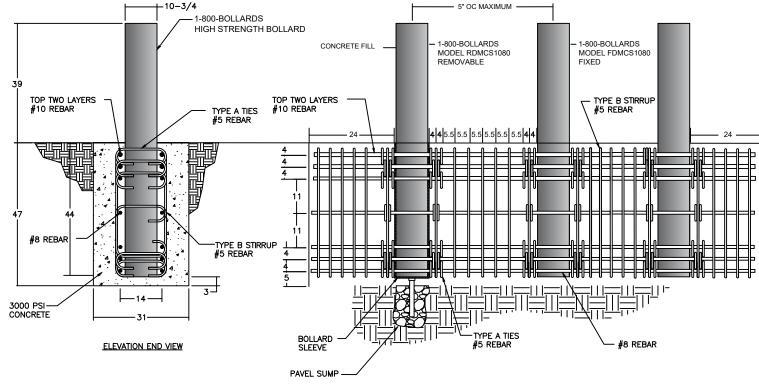

REVISIONS DESCRIPTION COMMENTS SPECIFICATIONS HEIGHT: 39.37" DIAMETER: 10.74" WALL THICKNESS: 0.594"

BOTH ENDS 6 50 OF PIPE 6 50

NOTE: WELD STEEL PLATE W/IN STEEL PIPE PARALLEL TO VEHICLE TRAVEL DIRECTION (SEE NOTE 2: USE WITH SCHEDULE 80 PIPE ONLY)

- 1. CONCRETE PER ASTM C-94, 3000 PSI (20 MPa) MINIMUM @ 28 DAYS.
- 2. REINFORCING STEEL TO BE ASTM A-615, DEFORMED BILLET
- 3. COMPACTED BACKFILL SHALL ATTAIN A DRY DENSITY EQUIVALENT TO 95 PERCENT OF THE MAXIMUM OBTAINED IN ASTM D-698. SELECT SOIL OR BACKFILL SHALL BE PLACED IN LAYERS NOT EXCEEDING 6" IN THICKNESS.
- 4. BOLLARD SHALL BE MANUFACTURED IN A FACILITY CERTIFIED BY UNDERWRITERS LABORATORY.