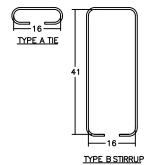

REVISIONS DESCRIPTION COMMENTS SPECIFICATIONS HEIGHT: 39.37" DIAMETER: 10.74" WALL THICKNESS: 0.594"

BOTH ENDS 6 50 OF PIPE 6 50

NOTE: WELD STEEL PLATE W/IN STEEL PIPE PARALLEL TO VEHICLE TRAVEL DIRECTION (SEE NOTE 2: USE WITH SCHEDULE 80 PIPE ONLY)

- 1. CONCRETE PER ASTM C-94, 3000 PSI (20 MPa) MINIMUM @ 28 DAYS.
- 2. REINFORCING STEEL TO BE ASTM A-615, DEFORMED BILLET
- 3. COMPACTED BACKFILL SHALL ATTAIN A DRY DENSITY EQUIVALENT TO 95 PERCENT OF THE MAXIMUM OBTAINED IN ASTM D-698. SELECT SOIL OR BACKFILL SHALL BE PLACED IN LAYERS NOT EXCEEDING 6" IN THICKNESS.
- 4. BOLLARD SHALL BE MANUFACTURED IN A FACILITY CERTIFIED BY UNDERWRITERS LABORATORY.