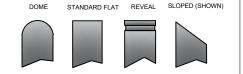

## The Bollard Experts

10" M50 HIGH SECURITY DEEP MOUNT FDMCSR1080 (REMOVABLE) FDMCS1080 (FIXED) CARBON STEEL SELECT DESIRED CARBON STEEL BOLLARD FINISH: ■ POWDER COAT RAL #\_\_\_ AS SPECIFIED \_\_\_\_\_ COVER SELECTION ☐ 304 STAINLESS STEEL ☐ 316 STAINLESS STEEL SELECT DESIRED BOLLARD CAP STYLE: □ ∩ DOME ☐ ☐ STANDARD FLAT □ 🖥 REVEAL

SERIES NUMBER: XX-S060-XX

CURRENT AT THE TIME OF DEVELOPMENT BUT MUST BE REVIEWED AND

□ SLOPED