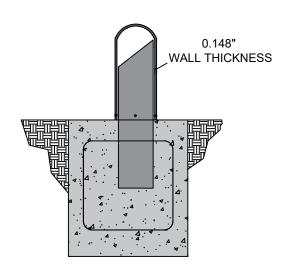

## The Bollard Experts

9" BOLLARD COVER (8" NOMINAL BOLLARD SIZE) CSS9010 SCHED 10 STAINLESS STEEL COVER STAINLESS STEEL BOLLARD COVER FINISH ☐ POLISHED #4 ☐ SELECT DESIRED STAINLESS STEEL BOLLARD TYPE 304 ☐ TYPE 316 SELECT DESIRED BOLLARD CAP STYLE: DOME (SHOWN) ☐ ☐ STANDARD FLAT □ 🖥 REVEAL □ SLOPED COVER HEIGHT SELECTION FROM: ☐ BASE OF BOLLARD TOP OF BOLLARD INCHES