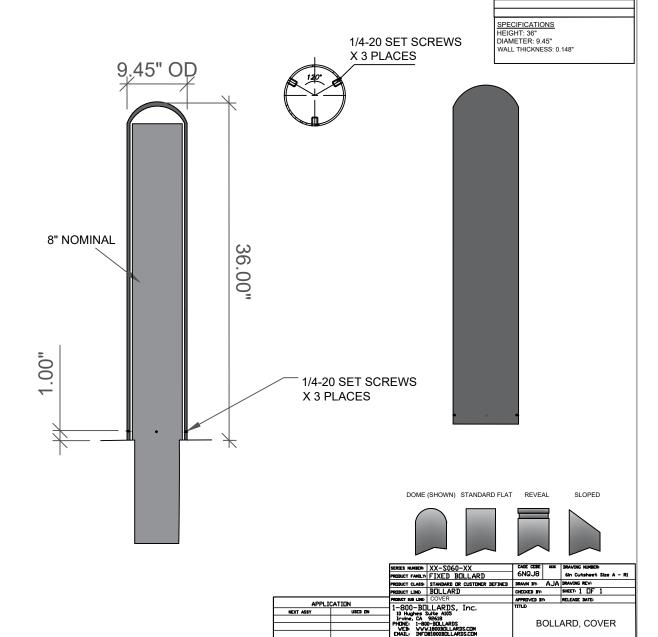

## The Bollard Experts

9" BOLLARD COVER (8" NOMINAL BOLLARD SIZE) CSS9010 SCHED 10 STAINLESS STEEL COVER STAINLESS STEEL BOLLARD COVER FINISH ☐ POLISHED #4 ☐ SELECT DESIRED STAINLESS STEEL BOLLARD TYPE 304 ☐ TYPE 316 SELECT DESIRED BOLLARD CAP STYLE: DOME (SHOWN) ☐ ☐ STANDARD FLAT □ 🖥 REVEAL □ SLOPED COVER HEIGHT SELECTION FROM: ☐ BASE OF BOLLARD TOP OF BOLLARD INCHES