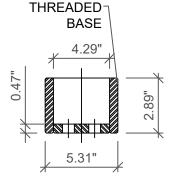

## The Bollard Experts

SELECT DESIRED MATERIAL: (5" NOMINAL SIZE) ☐ TFCS504042 SCH 40 ASTM A-53 CARBON STEEL TFGV504042 SCH 40 GALVANIZED STEEL SELECT DESIRED STAINLESS STEEL BOLLARD ☐ POLISHED #4 FINISH SELECT DESIRED CARBON STEEL BOLLARD POWDER COAT RAL # 1023 SELECT DESIRED STAINLESS STEEL BOLLARD MATERIAL: TYPE 304 SELECT DESIRED BOLLARD CAP STYLE: DOME (SHOWN) SELECT DESIRED CARBON STEEL BOLLARD HEIGHT ☐ SELECT DESIRED GALVANIZED BOLLARD HEIGHT □ 5" x 42"