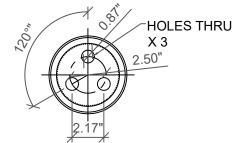

## The Bollard Experts

SELECT DESIRED MATERIAL: (5" NOMINAL SIZE) ☐ TFCS504042 SCH 40 ASTM A-53 CARBON STEEL TFGV504042 SCH 40 GALVANIZED STEEL SELECT DESIRED STAINLESS STEEL BOLLARD ☐ POLISHED #4 FINISH SELECT DESIRED CARBON STEEL BOLLARD POWDER COAT RAL # 1023 SELECT DESIRED STAINLESS STEEL BOLLARD MATERIAL: TYPE 304 SELECT DESIRED BOLLARD CAP STYLE: DOME (SHOWN) SELECT DESIRED CARBON STEEL BOLLARD HEIGHT ☐ SELECT DESIRED GALVANIZED BOLLARD HEIGHT □ 5" x 42"