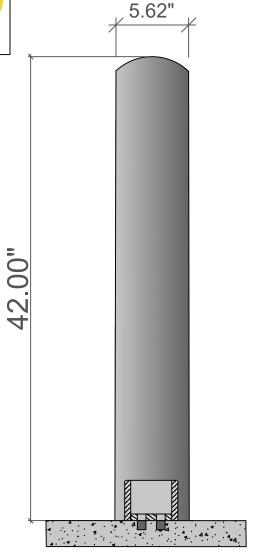

## The Bollard Experts

SELECT DESIRED MATERIAL: (5" NOMINAL SIZE) ☐ TFCS504042 SCH 40 ASTM A-53 CARBON STEEL TFGV504042 SCH 40 GALVANIZED STEEL SELECT DESIRED STAINLESS STEEL BOLLARD ☐ POLISHED #4 FINISH SELECT DESIRED CARBON STEEL BOLLARD POWDER COAT RAL # 1023 SELECT DESIRED STAINLESS STEEL BOLLARD MATERIAL: TYPE 304 SELECT DESIRED BOLLARD CAP STYLE: DOME (SHOWN) SELECT DESIRED CARBON STEEL BOLLARD HEIGHT ☐ SELECT DESIRED GALVANIZED BOLLARD HEIGHT □ 5" x 42"