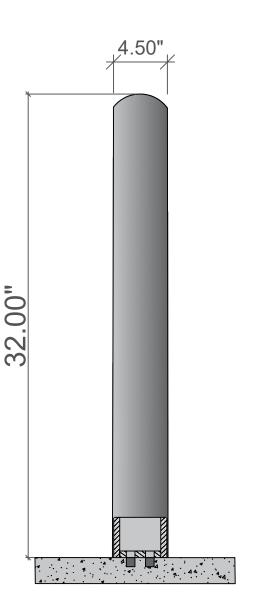

## 1-800-BOLLARDS

## The Bollard Experts

DOME (SHOWN)

|             |         | SERIES NUMBER:       | XX-2060-XX                   | CAGE CODE    | SIZE | DRAVING NUMBER           |
|-------------|---------|----------------------|------------------------------|--------------|------|--------------------------|
|             |         | PREIBUCT FAMILY      | FIXED BOLLARD                | 6NQJ8        |      | 6in Cutsheet Size A - R1 |
| Į.          |         | PREIDUCT CLASS       | STANDARD OR CUSTOMER DEFINED | DRAWN BY:    | AJA  | DRAWING REV:             |
|             |         | PREIDUCT LINE        | BOLLARD                      | CHECKED BY:  |      | SHEET: 1 DF 1            |
| APPLICATION |         | PRODUCT SUB LINE     | BASEPLATE                    | APPROVED BY: |      | RELEASE DATE:            |
|             |         | 1-800-BOLLARDS, Inc. |                              | TITLE        |      |                          |
| NEXT ASSY   | USED ON | 10 Hughes :          | BOLLARD, BASEPLATE           |              |      |                          |
|             |         | Irvine, CA           |                              |              |      |                          |
|             |         | PHONE 1-80           |                              |              |      |                          |
|             |         | VEB: VVV             |                              |              |      |                          |
|             |         |                      |                              |              |      |                          |