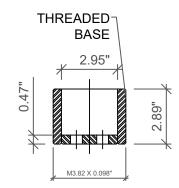

## 1-800-BOLLARDS

## The Bollard Experts

DOME (SHOWN)

|             |         | SERIES NUMBER:       | XX-2060-XX                   | CAGE CODE    | SIZE | DRAVING NUMBER           |
|-------------|---------|----------------------|------------------------------|--------------|------|--------------------------|
|             |         | PREIBUCT FAMILY      | FIXED BOLLARD                | 6NQJ8        |      | 6in Cutsheet Size A - R1 |
| Į.          |         | PREIDUCT CLASS       | STANDARD OR CUSTOMER DEFINED | DRAWN BY:    | AJA  | DRAWING REV:             |
|             |         | PREIDUCT LINE        | BOLLARD                      | CHECKED BY:  |      | SHEET: 1 DF 1            |
| APPLICATION |         | PRODUCT SUB LINE     | BASEPLATE                    | APPROVED BY: |      | RELEASE DATE:            |
|             |         | 1-800-BOLLARDS, Inc. |                              | TITLE        |      |                          |
| NEXT ASSY   | USED ON | 10 Hughes :          | BOLLARD, BASEPLATE           |              |      |                          |
|             |         | Irvine, CA           |                              |              |      |                          |
|             |         | PHONE 1-80           |                              |              |      |                          |
|             |         | VEB: VVV             |                              |              |      |                          |
|             |         |                      |                              |              |      |                          |