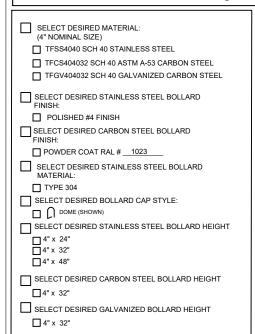

## 1-800-BOLLARDS

## The Bollard Experts

DOME (SHOWN)

|             |         | SERIES NUMBER:       | XX-2060-XX                   | CAGE CODE    | SIZE | DRAVING NUMBER           |
|-------------|---------|----------------------|------------------------------|--------------|------|--------------------------|
|             |         | PREIBUCT FAMILY      | FIXED BOLLARD                | 6NQJ8        |      | 6in Cutsheet Size A - R1 |
| Į.          |         | PREIDUCT CLASS       | STANDARD OR CUSTOMER DEFINED | DRAWN BY:    | AJA  | DRAWING REV:             |
|             |         | PREIDUCT LINE        | BOLLARD                      | CHECKED BY:  |      | SHEET: 1 DF 1            |
| APPLICATION |         | PRODUCT SUB LINE     | BASEPLATE                    | APPROVED BY: |      | RELEASE DATE:            |
|             |         | 1-800-BOLLARDS, Inc. |                              | TITLE        |      |                          |
| NEXT ASSY   | USED ON | 10 Hughes :          | BOLLARD, BASEPLATE           |              |      |                          |
|             |         | Irvine, CA           |                              |              |      |                          |
|             |         | PHONE 1-80           |                              |              |      |                          |
|             |         | VEB: VVV             |                              |              |      |                          |
|             |         |                      |                              |              |      |                          |