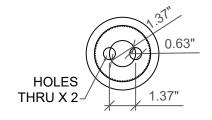

## The Bollard Experts

DOME (SHOWN)

|             |         | SERIES NUMBER:       | XX-2060-XX                   | CAGE CODE    | SIZE | DRAVING NUMBER           |
|-------------|---------|----------------------|------------------------------|--------------|------|--------------------------|
|             |         | PREIBUCT FAMILY      | FIXED BOLLARD                | 6NQJ8        |      | 6in Cutsheet Size A - R1 |
| Į.          |         | PREIDUCT CLASS       | STANDARD OR CUSTOMER DEFINED | DRAWN BY:    | AJA  | DRAWING REV:             |
|             |         | PREIDUCT LINE        | BOLLARD                      | CHECKED BY:  |      | SHEET: 1 DF 1            |
| APPLICATION |         | PRODUCT SUB LINE     | BASEPLATE                    | APPROVED BY: |      | RELEASE DATE:            |
|             |         | 1-800-BOLLARDS, Inc. |                              | TITLE        |      |                          |
| NEXT ASSY   | USED ON | 10 Hughes :          | BOLLARD, BASEPLATE           |              |      |                          |
|             |         | Irvine, CA           |                              |              |      |                          |
|             |         | PHONE 1-80           |                              |              |      |                          |
|             |         | VEB: VVV             |                              |              |      |                          |
|             |         |                      |                              |              |      |                          |