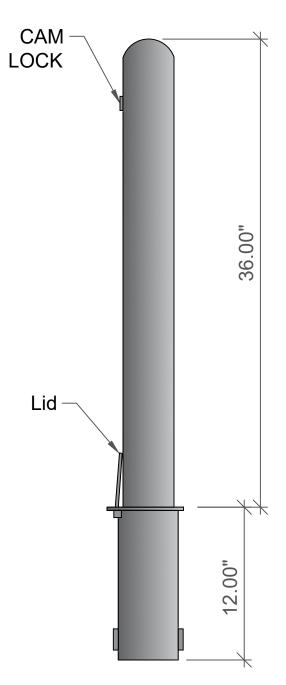

## The Bollard Experts

| LTR      | DESCRIPTION                                | DATE              | APPVD |  |  |  |  |
|----------|--------------------------------------------|-------------------|-------|--|--|--|--|
| ш        |                                            |                   |       |  |  |  |  |
| ш        |                                            |                   |       |  |  |  |  |
| $\Box$   |                                            |                   |       |  |  |  |  |
| COMMENTS |                                            |                   |       |  |  |  |  |
|          |                                            |                   |       |  |  |  |  |
|          |                                            |                   |       |  |  |  |  |
|          |                                            |                   |       |  |  |  |  |
|          |                                            |                   |       |  |  |  |  |
|          |                                            |                   |       |  |  |  |  |
| _        |                                            |                   |       |  |  |  |  |
| _        |                                            |                   |       |  |  |  |  |
| _        |                                            |                   |       |  |  |  |  |
| SPE      | CIFICATIONS                                |                   |       |  |  |  |  |
| DIAN     | SHT: 36"<br>METER: 4.50"<br>L THICKNESS: 0 | .280" <b>SCHE</b> | ID 40 |  |  |  |  |