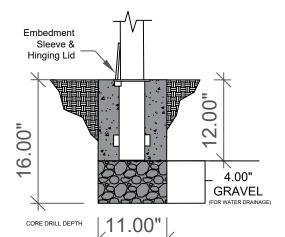

## CORE DRILL MINIMUM DIAMETER

DOME STANDARD FLAT REVEAL SLOPED

|             |         | SERIES NUMBER:                                                    | XX-0902-XX                               | CAGE CODE                   | SIZE | DRAVING NUMBER |  |
|-------------|---------|-------------------------------------------------------------------|------------------------------------------|-----------------------------|------|----------------|--|
|             |         | PREIDUCT FAMILY                                                   | REMOVABLE                                | 6NQJ8                       |      | REMOVABLE      |  |
|             |         | PREIBUCT CLASS                                                    | STANDARD OR CUSTOMER DEFINED             | DRAWN BY:                   | AJA  | DRAWING REV:   |  |
|             |         | PRODUCT LINE                                                      | BOLLARD                                  | CHECKED BY: SHEET: 1 [F 1   |      | SHEET: 1 OF 1  |  |
|             |         | PROBUCT SUB LINE                                                  | INTERNAL REMOVABLE                       | APPROVED BY: RELEASE DATE:  |      | RELEASE DATE:  |  |
| APPLICATION |         | 1-800-BOLLARDS, Inc.                                              |                                          | TITLE                       |      |                |  |
| NEXT ASSY   | USED ON | 10 Hughes Suite A105<br>Irvine, CA 92618<br>PHONE: 1-800-BOLLARDS |                                          |                             |      |                |  |
|             |         |                                                                   |                                          | BOLLARD, INTERNAL REMOVABLE |      |                |  |
|             |         |                                                                   |                                          |                             |      |                |  |
|             |         |                                                                   | /.1800BOLLARDS.COM<br>IRI800BOLLARDS.COM |                             |      |                |  |

NOTES:

1. INSTALLATION TO BE COMPLETED IN ACCORDANCE WITH MANUFACTURER'S SPECIFICATION

I. THIS DRAWING IS INTENDED FOR USE BY ARCHITECTS, ENGINEERS, CONTRACTORS, CONSULTANTS AND DESIGN PROFESSIONALS FOR PLANNING PURPOSES ONLY. THIS DRAW ALL INFORMATION CONTAINED HEREIN WAS CURRENT AT THE TIME OF DEVELOPMENT BUT MUST BE REVIEWED AND APPROVED BY THE PRODUCT MANUFACTURER TO BE CONSIDERED ACCURATE.