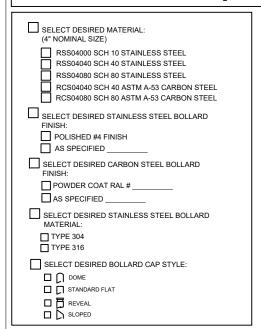

## The Bollard Experts

| LTR      | DESCRIPTION                                | DATE              | APPVD |  |  |  |  |
|----------|--------------------------------------------|-------------------|-------|--|--|--|--|
| ш        |                                            |                   |       |  |  |  |  |
| ш        |                                            |                   |       |  |  |  |  |
| $\Box$   |                                            |                   |       |  |  |  |  |
| COMMENTS |                                            |                   |       |  |  |  |  |
|          |                                            |                   |       |  |  |  |  |
|          |                                            |                   |       |  |  |  |  |
|          |                                            |                   |       |  |  |  |  |
|          |                                            |                   |       |  |  |  |  |
|          |                                            |                   |       |  |  |  |  |
| _        |                                            |                   |       |  |  |  |  |
| _        |                                            |                   |       |  |  |  |  |
| _        |                                            |                   |       |  |  |  |  |
| SPE      | CIFICATIONS                                |                   |       |  |  |  |  |
| DIAN     | SHT: 36"<br>METER: 4.50"<br>L THICKNESS: 0 | .280" <b>SCHE</b> | ID 40 |  |  |  |  |