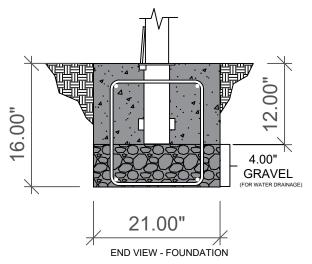

## The Bollard Experts

| LTR      | DESCRIPTION                                | DATE              | APPVD |  |  |  |  |
|----------|--------------------------------------------|-------------------|-------|--|--|--|--|
| ш        |                                            |                   |       |  |  |  |  |
| ш        |                                            |                   |       |  |  |  |  |
| $\Box$   |                                            |                   |       |  |  |  |  |
| COMMENTS |                                            |                   |       |  |  |  |  |
|          |                                            |                   |       |  |  |  |  |
|          |                                            |                   |       |  |  |  |  |
|          |                                            |                   |       |  |  |  |  |
|          |                                            |                   |       |  |  |  |  |
|          |                                            |                   |       |  |  |  |  |
| _        |                                            |                   |       |  |  |  |  |
| _        |                                            |                   |       |  |  |  |  |
| _        |                                            |                   |       |  |  |  |  |
| SPE      | CIFICATIONS                                |                   |       |  |  |  |  |
| DIAN     | SHT: 36"<br>METER: 4.50"<br>L THICKNESS: 0 | .280" <b>SCHE</b> | ID 40 |  |  |  |  |

NOTES:

1. INSTALLATION TO BE COMPLETED IN ACCORDANCE WITH MANUFACTURER'S SPECIFICATION

I. THIS DRAWING IS INTENDED FOR USE BY ARCHITECTS, ENGINEERS, CONTRACTORS, CONSULTANTS AND DESIGN PROFESSIONALS FOR PLANNING PURPOSES ONLY. THIS DRAW ALL INFORMATION CONTAINED HEREIN WAS CURRENT AT THE TIME OF DEVELOPMENT BUT MUST BE REVIEWED AND APPROVED BY THE PRODUCT MANUFACTURER TO BE CONSIDERED ACCURATE.