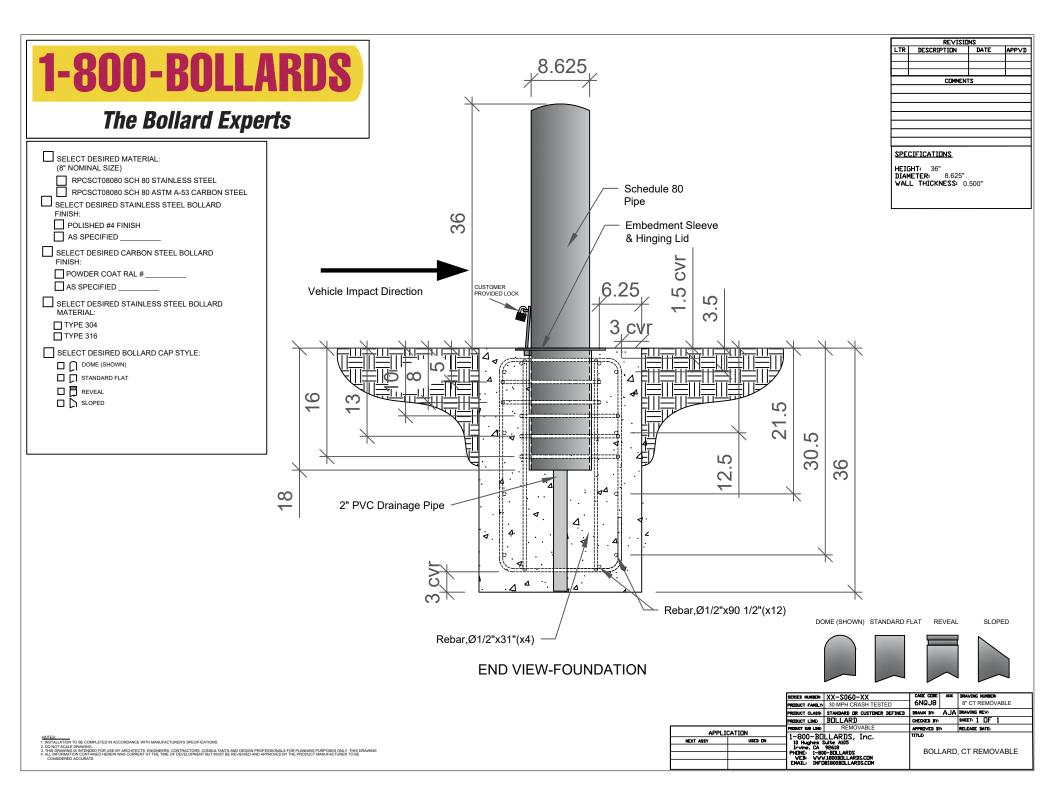

## 1-800-BOLLARDS

## The Bollard Experts

| SELECT DESIRED MATERIAL: (8" NOMINAL SIZE)  RPCSCT08080 SCH 80 STAINLESS STEEL  RPCSCT08080 SCH 80 ASTM A-53 CARBON STEEL |
|---------------------------------------------------------------------------------------------------------------------------|
| SELECT DESIRED STAINLESS STEEL BOLLARD FINISH: POLISHED #4 FINISH                                                         |
|                                                                                                                           |
| ☐ AS SPECIFIED  SELECT DESIRED STAINLESS STEEL BOLLARD MATERIAL:                                                          |
| TYPE 304 TYPE 316                                                                                                         |
| SELECT DESIRED BOLLARD CAP STYLE:  DOME (SHOWN)  STANDARD FLAT  REVEAL.  SLOPED                                           |

| -    |                                |      | + |
|------|--------------------------------|------|---|
|      | COMMEN                         | TS   |   |
|      |                                |      |   |
|      |                                |      |   |
|      |                                |      |   |
|      |                                |      |   |
|      |                                |      |   |
| SPEC | CIFICATIONS                    |      |   |
|      | iHT: 36"                       |      |   |
|      | ETER: 8.625"<br>L THICKNESS: ( | 500" |   |
|      | - 111201111200                 |      |   |

DOME (SHOWN) STANDARD FLAT REVEAL SLOPED

|           |         | PRODUCT FAMILY                                                                                                           | 30 MPH CRASH TESTED          | 6NQJ8                 |   | 8" CT REMOVABLE |
|-----------|---------|--------------------------------------------------------------------------------------------------------------------------|------------------------------|-----------------------|---|-----------------|
|           |         | PRODUCT CLASS                                                                                                            | STANDARD OR CUSTOMER DEFINED | DRAWN BY              |   | DRAVING REVI    |
|           |         | PRODUCT LINE                                                                                                             | BOLLARD                      | CHECKED BY            |   | SHEET: 1 OF 1   |
| 4001      |         | PREBUCT SUB LINE                                                                                                         | REMOVABLE                    | APPROVED B            | r | RELEASE DATE    |
| APPLI     | CATION  | 1-800-BOLLARDS, Inc.                                                                                                     |                              | TITLE                 |   |                 |
| YESA TXIM | USED DN | 17-000-BILL-HRDS, 1FIC.<br>10 Hughes Suite AIOS<br>Irvine, CA 92618<br>PHINE: 1-800-BILLARDS<br>VEB VVVVI800BILLARDS.COM |                              | BOLLARD, CT REMOVABLE |   |                 |
|           |         |                                                                                                                          |                              |                       |   |                 |
|           |         |                                                                                                                          |                              |                       |   |                 |
|           |         |                                                                                                                          | 001800BDLLARDS.CDM           | l                     |   |                 |
|           |         |                                                                                                                          |                              |                       |   |                 |