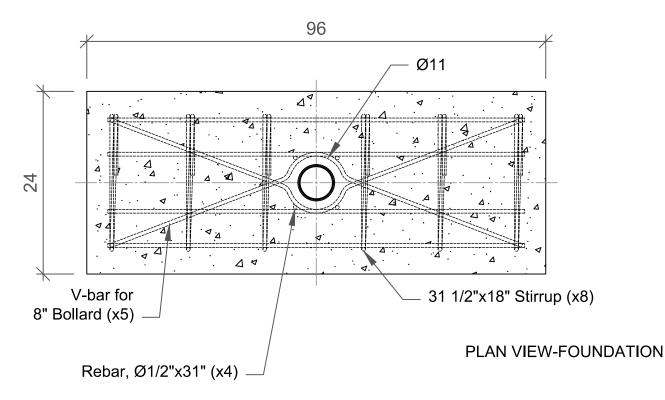

DOME (SHOWN) STANDARD FLAT REVEAL

SLOPED

|                 |                    | SERIES NUMBER    | XX-2060-XX                               | CAGE CUDE SIZE             |       | DRAVING NUMBER: |  |
|-----------------|--------------------|------------------|------------------------------------------|----------------------------|-------|-----------------|--|
|                 |                    | PRODUCT FAMILY   | 30 MPH CRASH TESTED                      | 6NQJ8                      |       | 8" CT REMOVABLE |  |
|                 |                    | PRODUCT CLASS    | STANDARD OR CUSTOMER DEFINED             | DRAWN BY:                  |       | DRAWING REVI    |  |
|                 |                    | PRODUCT LINE     | BOLLARD                                  | CHECKED BY: SHEET: 1 DF 1  |       | SHEET: 1 DF 1   |  |
| 4001 *04 ****** |                    | PRODUCT SUB LINE | REMOVABLE                                | APPROVED BY: RELEASE DATE: |       | RELEASE DATE    |  |
| APPLIC          | APPLICATION 1_000_ |                  | -BOLLARDS, Inc.                          |                            | TITLE |                 |  |
| NEXT ASSY       | USED DN            | 10 Hughes        | DOLLARD OF DEMOLARIE                     |                            |       |                 |  |
|                 |                    | Irvine, CA       |                                          |                            |       |                 |  |
|                 |                    | PHONE: 1-80      | BOLLARD, CT REMOVABLE                    |                            |       |                 |  |
|                 |                    |                  | /.1800BOLLARDS.COM<br>IR1800BOLLARDS.COM |                            |       |                 |  |