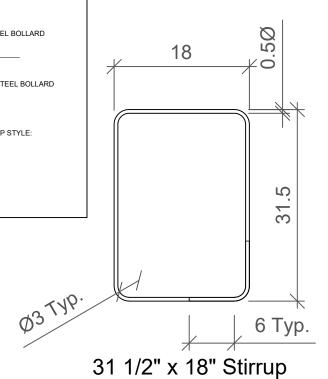

DOME (SHOWN) STANDARD FLAT REVEAL

SLOPED

|                 |                    | SERIES NUMBER    | XX-2060-XX                               | CAGE CUDE SIZE             |       | DRAVING NUMBER: |  |
|-----------------|--------------------|------------------|------------------------------------------|----------------------------|-------|-----------------|--|
|                 |                    | PRODUCT FAMILY   | 30 MPH CRASH TESTED                      | 6NQJ8                      |       | 8" CT REMOVABLE |  |
|                 |                    | PRODUCT CLASS    | STANDARD OR CUSTOMER DEFINED             | DRAWN BY:                  |       | DRAWING REVI    |  |
|                 |                    | PRODUCT LINE     | BOLLARD                                  | CHECKED BY: SHEET: 1 DF 1  |       | SHEET: 1 DF 1   |  |
| 4001 *04 ****** |                    | PRODUCT SUB LINE | REMOVABLE                                | APPROVED BY: RELEASE DATE: |       | RELEASE DATE    |  |
| APPLIC          | APPLICATION 1_000_ |                  | -BOLLARDS, Inc.                          |                            | TITLE |                 |  |
| NEXT ASSY       | USED DN            | 10 Hughes        | DOLLARD OF DEMOLARIE                     |                            |       |                 |  |
|                 |                    | Irvine, CA       |                                          |                            |       |                 |  |
|                 |                    | PHONE: 1-80      | BOLLARD, CT REMOVABLE                    |                            |       |                 |  |
|                 |                    |                  | /.1800BOLLARDS.COM<br>IR1800BOLLARDS.COM |                            |       |                 |  |