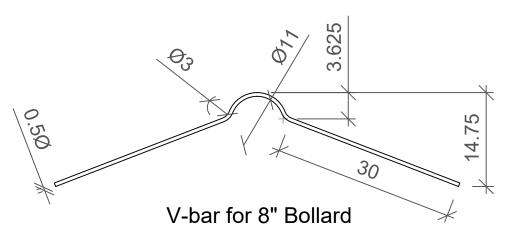

| -    |                                |      | + |
|------|--------------------------------|------|---|
|      | COMMEN                         | TS   |   |
|      |                                |      |   |
|      |                                |      |   |
|      |                                |      |   |
|      |                                |      |   |
|      |                                |      |   |
| SPEC | CIFICATIONS                    |      |   |
|      | iHT: 36"                       |      |   |
|      | ETER: 8.625"<br>L THICKNESS: ( | 500" |   |
|      | - 111201111200                 |      |   |