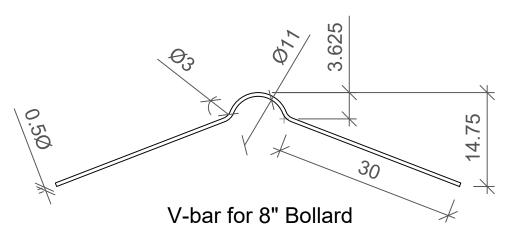

|     |                           |       | £ |
|-----|---------------------------|-------|---|
|     | COMMEN                    | TS    |   |
|     |                           |       |   |
|     |                           |       |   |
|     |                           |       |   |
|     |                           |       |   |
| _   | 7510471516                |       |   |
|     | CIFICATIONS               |       |   |
| IAM | iHT: 36"<br>IETER: 8.625" |       |   |
|     | L THICKNESS: 0            | E0011 |   |

SPECIFICATIONS HEIGHT: 36"
DIAMETER: 8.625"
WALL THICKNESS: 0.500"

DOME (SHOWN) STANDARD FLAT REVEAL

SLOPED

SERIES NUMBER: XX-S060-XX 6NQJ8 8" CT REMOVABLE AJA BRAVING REVI RODUCT LINE BULLARD
RODUCT SUB-LINE REMOVA SHEET: 1 DF 1 **APPLICATION** 1-800-BILLARDS, Inc.
10 Hughes Sutte A105
Irvine, CA 92618
PHDNE: 1-800-BILLARDS
VEB VEW.1800BBILLARDS.CDM
EMAIL: INFD81800BBILLARDS.CDM BOLLARD, CT REMOVABLE