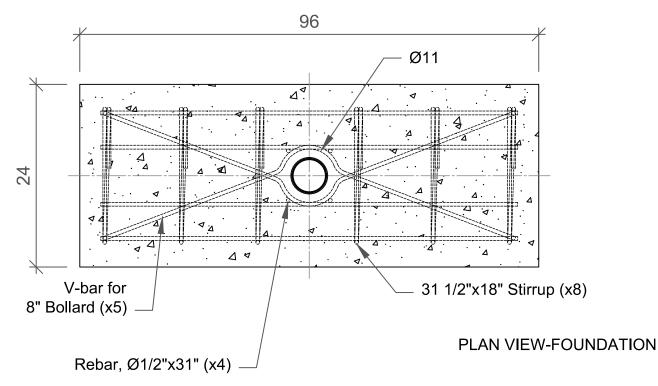

SPECIFICATIONS HEIGHT: 36"
DIAMETER: 8.625"
WALL THICKNESS: 0.500"

DOME (SHOWN) STANDARD FLAT REVEAL

SLOPED

SERIES NUMBER: XX-S060-XX 6NQJ8 8" CT REMOVABLE AJA BRAVING REVI RODUCT LINE BULLARD
RODUCT SUB-LINE REMOVA SHEET: 1 DF 1 **APPLICATION** 1-800-BILLARDS, Inc.
10 Hughes Sutte A105
Irvine, CA 92618
PHDNE: 1-800-BILLARDS
VEB VEW.1800BBILLARDS.CDM
EMAIL: INFD81800BBILLARDS.CDM BOLLARD, CT REMOVABLE