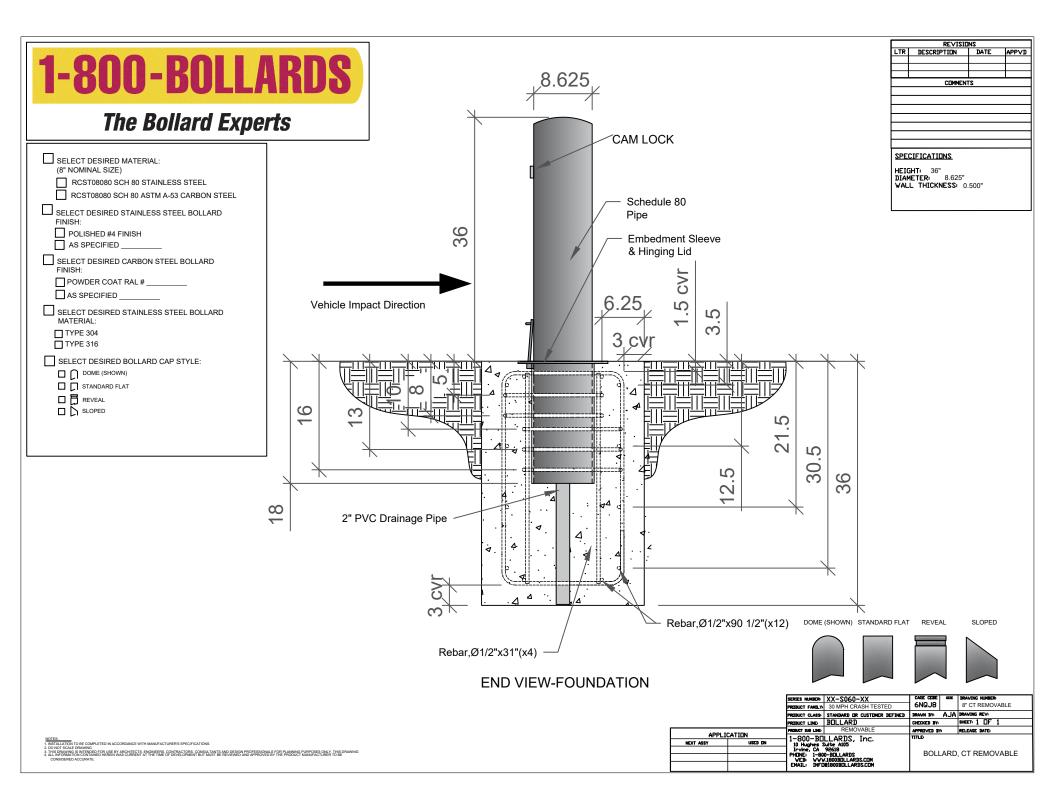

## 1-800-BOLLARDS

## The Bollard Experts

| SELECT DESIRED MATERIAL: (8" NOMINAL SIZE)       |
|--------------------------------------------------|
| RCST08080 SCH 80 STAINLESS STEEL                 |
| RCST08080 SCH 80 ASTM A-53 CARBON STEEL          |
| SELECT DESIRED STAINLESS STEEL BOLLARD FINISH:   |
| POLISHED #4 FINISH                               |
| AS SPECIFIED                                     |
| SELECT DESIRED CARBON STEEL BOLLARD FINISH:      |
| POWDER COAT RAL #                                |
| AS SPECIFIED                                     |
|                                                  |
| SELECT DESIRED STAINLESS STEEL BOLLARD MATERIAL: |
| TYPE 304                                         |
| ☐ TYPE 316                                       |
| SELECT DESIRED BOLLARD CAP STYLE:                |
| □ Ω DOME (SHOWN)                                 |
| ☐ ☐ STANDARD FLAT                                |
| ☐ 🛅 REVEAL                                       |
| SLOPED                                           |
| <del>-</del> -                                   |
|                                                  |

|     |                           |       | £ |
|-----|---------------------------|-------|---|
|     | COMMEN                    | TS    |   |
|     |                           |       |   |
|     |                           |       |   |
|     |                           |       |   |
|     |                           |       |   |
| _   | 7510471516                |       |   |
|     | CIFICATIONS               |       |   |
| IAM | iHT: 36"<br>IETER: 8.625" |       |   |
|     | L THICKNESS: 0            | E0011 |   |

REVISIONS

|             |                 | PRODUCT FAMILY                                                 | 30 MPH CRASH TESTED          | 6NQJ8                |    | 8" CT REMOVABLE |  |
|-------------|-----------------|----------------------------------------------------------------|------------------------------|----------------------|----|-----------------|--|
|             |                 | PRODUCT CLASS                                                  | STANDARD OR CUSTOMER DEFINED | DRAWN BY             |    | DRAVING REVI    |  |
|             |                 | PRODUCT LINE                                                   | BOLLARD                      | CHECKED BY           |    | SHEET: 1 OF 1   |  |
|             | PRODUCT SUB LIN |                                                                | REMOVABLE                    | APPROVED B           | γ, | RELEASE DATE    |  |
| APPLICATION |                 | 1-800-BOLLARDS, Inc.                                           |                              | TITLE                |    |                 |  |
| NEXT ASSY   | USED EN         | _ 10 Hughes S                                                  | Suite A105                   |                      |    |                 |  |
|             |                 | PHINE: 1-800-BILLARDS PHINE: 1-800-BILLARDS BOLLARD, CT REMOVA |                              | DOLLARD CT DEMOVABLE |    |                 |  |
|             |                 |                                                                |                              | , CT REWOVABLE       |    |                 |  |
|             |                 |                                                                | 01800BULLARDS.COM            | l                    |    |                 |  |
|             |                 |                                                                |                              |                      |    |                 |  |

SPECIFICATIONS HEIGHT: 36"
DIAMETER: 8.625"
WALL THICKNESS: 0.500"

DOME (SHOWN) STANDARD FLAT REVEAL

SLOPED

SERIES NUMBER: XX-S060-XX 6NQJ8 8" CT REMOVABLE AJA BRAVING REVI RODUCT LINE BULLARD
RODUCT SUB-LINE REMOVA SHEET: 1 DF 1 **APPLICATION** 1-800-BILLARDS, Inc.
10 Hughes Sutte A105
Irvine, CA 92618
PHDNE: 1-800-BILLARDS
VEB VEW.1800BBILLARDS.CDM
EMAIL: INFD81800BBILLARDS.CDM BOLLARD, CT REMOVABLE