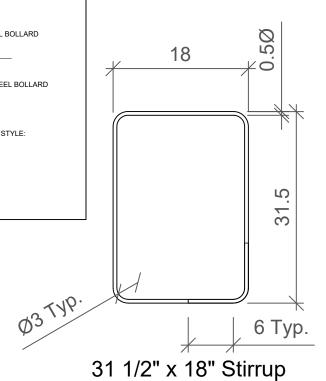

SPECIFICATIONS HEIGHT: 36"
DIAMETER: 8.625"
WALL THICKNESS: 0.500"

DOME (SHOWN) STANDARD FLAT REVEAL

SLOPED

SERIES NUMBER: XX-S060-XX 6NQJ8 8" CT REMOVABLE AJA BRAVING REVI RODUCT LINE BULLARD
RODUCT SUB-LINE REMOVA SHEET: 1 DF 1 **APPLICATION** 1-800-BILLARDS, Inc.
10 Hughes Sutte A105
Irvine, CA 92618
PHDNE: 1-800-BILLARDS
VEB VEW.1800BBILLARDS.CDM
EMAIL: INFD81800BBILLARDS.CDM BOLLARD, CT REMOVABLE