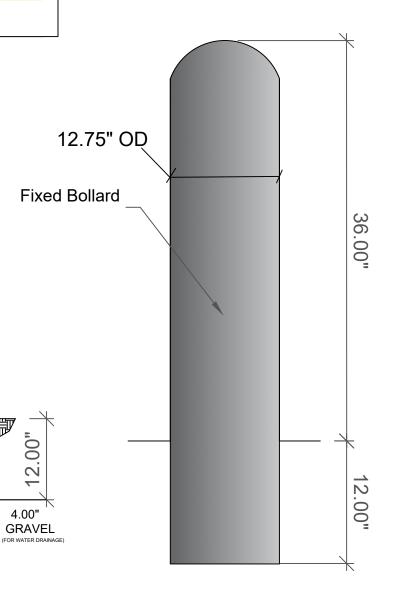

## The Bollard Experts

CORE DRILL MINIMUM DIAMETER

DOME (SHOWN) STANDARD FLAT REVEAL

APPLICATION

NEXT ASSY

| SERIES NUMBER:        | XX-2060-XX                   | CAGE CEIDE   | \$17E | DRAVING NUMBER           |
|-----------------------|------------------------------|--------------|-------|--------------------------|
| PRODUCT FAMILY        | FIXED BOLLARD                | 6NQJ8        |       | 6in Cutsheet Size A - R1 |
| PREIDUCT CLASS        | STANDARD OR CUSTOMER DEFINED | DRAWN BY:    | AJA   | DRAWING REV:             |
| PRODUCT LINE          | BOLLARD                      | CHECKED BY:  |       | SHEET: 1 DF 1            |
| PRODUCT SUB LINE      | FIXED                        | APPROVED BY: |       | RELEASE DATE:            |
| 1-800-BOLLARDS, Inc.  |                              | TITLE        |       |                          |
| 10 Hughes S           | BOLLARD, FIXED               |              |       |                          |
| Irvine, CA            |                              |              |       |                          |
| PHONE: 1-800-BOLLARDS |                              |              |       |                          |
|                       | /.1800BDLLARDS.CDM           | ı –          |       | ,                        |
| EMAIL: INFO           | @1800BDLLARDS.CDM            | I            |       |                          |