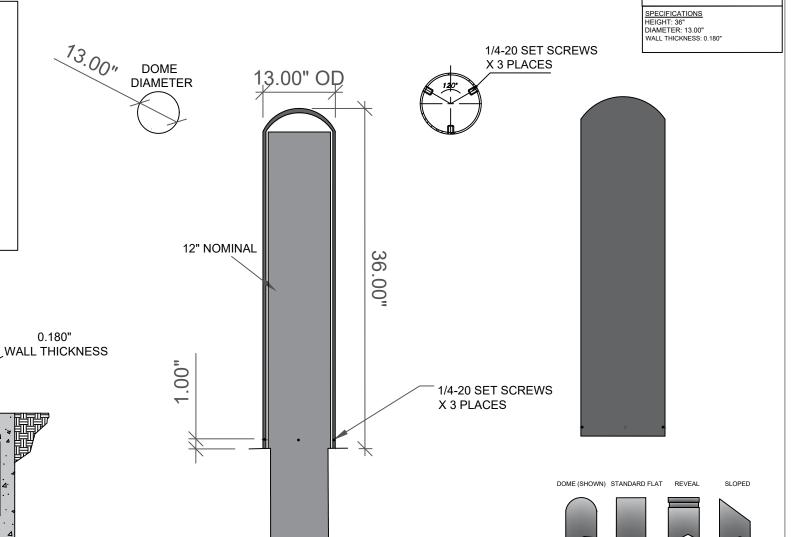

APPLICATION

USED ON

NEXT ASSY

CAGE CODE 6NQJ8

CHECKED BY:

DRAWN BY: AJA DRAWING REVI

SHEET: 1 DF

BOLLARD, COVER

NOTES:

1. INSTALLATION TO BE COMPLETED IN ACCORDANCE WITH MANUFACTURER'S SPECIFICATIONS

2. DO NOT SCALE DRAWING.
3. THIS DRAWING IS INTENDED FOR USE BY ARCHITECTS, ENGINEERS, CONTRACTORS, CONSULTANTS AND DESIGN PROFESSIONALS FOR PLANNING PURPOSES ONLY. THIS DRAWING
4. ALL INFORMATION CONTAINED HEREIN WAS CURRENT AT THE TIME OF DEVELOPMENT BUT MUST BE REVIEWED AND APPROVED BY THE PRODUCT MANUFACTURER TO BE
CONSIGERED ACCUPATE.