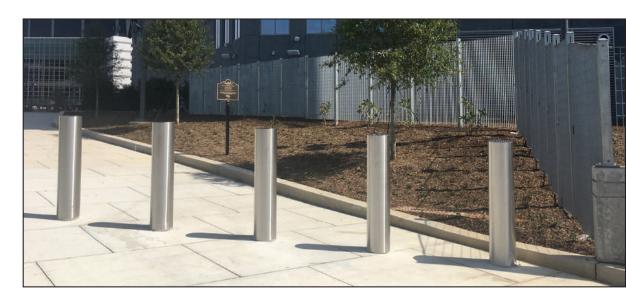

## Deep Mount High Security Bollards

The 1-800-BOLLARDS Deep Mount High Security Bollards offer excellent crash-rated property protection for property and people. In addition to establishing a superior level of perimeter security, these removable or fixed carbon steel bollards are economically priced.

When it comes to strong, high impact perimeter protection, 1-800-BOLLARDS High Security Bollards meets the ASTM 2656 standards:

- M30 certified bollard stopped a 15,000 lb. vehicle traveling at 30 mph.
- M50 certified bollard stopped a 15,000 lb. vehicle traveling at 50 mph.

Deep Mount Bollards looks great in any of 200+ powder-coated colors or covered with a stainless steel sleeve. Superb protection can enhance a property's aesthetics and value.